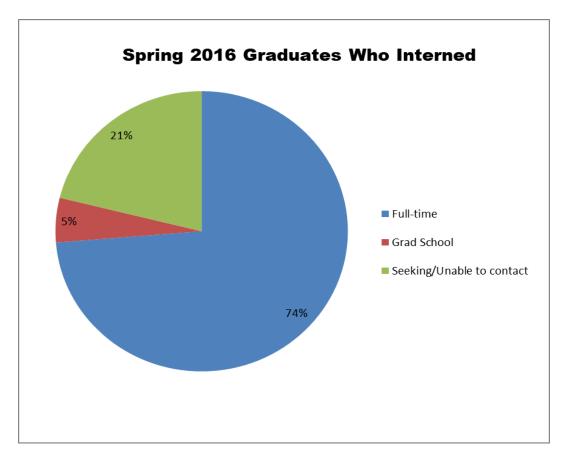

#### Intern to Full-Time for Spring 2017

This semester 148 interns graduated. Seventy-four percent of these students have a full-time job, 5% are going to graduate school and we were unable to contact 21%. A significant number of these students are likely working in their field as well. The chart below represents these numbers.