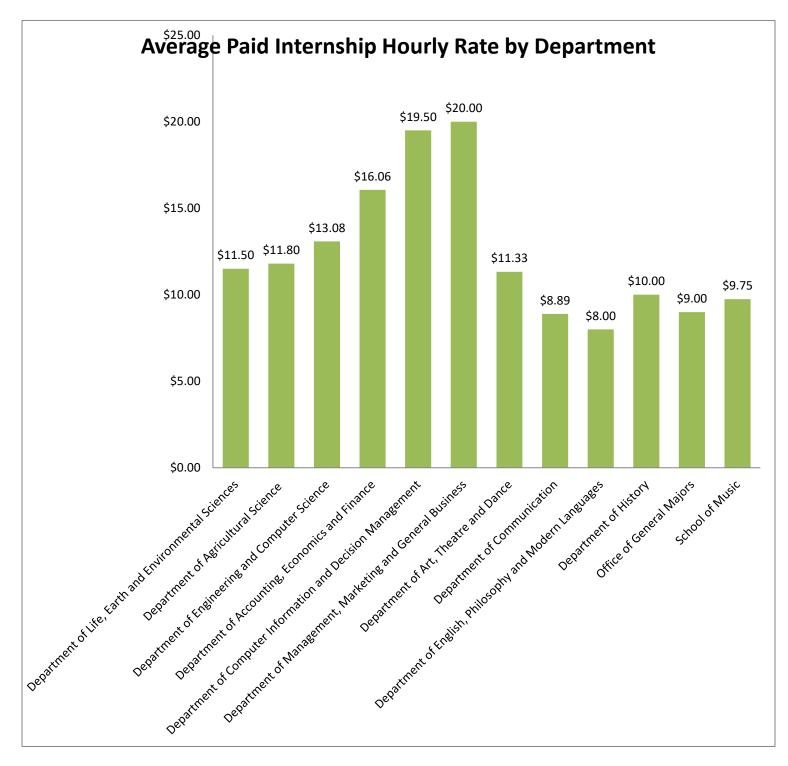

- Monitored or documented 3,455 individual placements to date (228 in Spring 2017)
- Placed or documented 2,290 students in internships (unduplicated count)
- ▶ Average GPA of the Spring 2017 class 3.24
- Average wage for paid internships for the Spring 2017 class \$13.18 per hour
- > Total dollars earned by the Spring 2017 class \$284,292
- > Total dollars earned by all internship students to date \$11,931,697

For the academic year to date, the Experiential Education & Career Services program helped 1,462 students through both online and in-person résumé workshops. Additionally, our counselors have provided career counseling to 142 students. This counseling and guidance helps students determine their best career path.



#### Spring 2017 Average Paid Internship Hourly Rate by College



#### Spring 2017 Average Paid Internship Hourly Rate by Department

#### What Did You Like The Most? What Was Most Valuable?

"I loved working with my team and learning from them. The relationships we built were awesome and I was lucky to have been blessed with such a cohesive group. The most valuable aspect of this experience was the opportunity to work during the "busy season" and being exposed to that environment before graduating. It helped me to get a better idea of what I can expect and what I can do to be prepared."

> Romy Simeu (3<sup>rd</sup> from the right) Accounting major

Pricewaterhouse Coopers LLP Philadelphia, PA





"I now have a path for a career and my long term goals are now more clearly defined."

Christian Confer Computer Information & Decision Management major

>