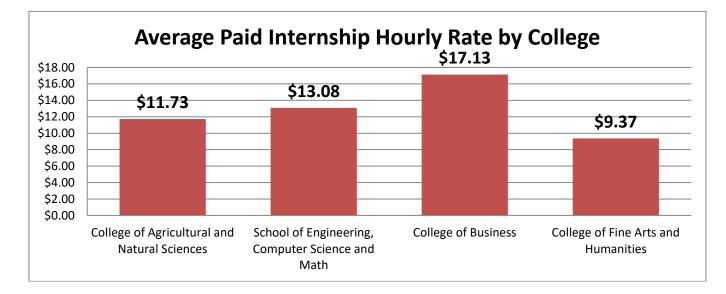

udents in the spring of 1994. Our vital statistics to date include:

- Monitored or documented 3,455 individual placements to date (228 in Spring 2017)
- Placed or documented 2,290 students in internships (unduplicated count)
- ▶ Average GPA of the Spring 2017 class 3.24
- Average wage for paid internships for the Spring 2017 class \$13.18 per hour
- > Total dollars earned by the Spring 2017 class \$284,292
- > Total dollars earned by all internship students to date \$11,931,697

For the academic year to date, the Experiential Education & Career Services program helped 1,462 students through both online and in-person résumé workshops. Additionally, our counselors have provided career counseling to 142 students. This counseling and guidance helps students determine their best career path.



#### Spring 2017 Average Paid Internship Hourly Rate by College



#### Spring 2017 Average Paid Internship Hourly Rate by Department

#### What Did You Like The Most? What Was Most Valuable?

"I loved working with my team and learning from them. The relationships we built were awesome and I was lucky to have been blessed with such a cohesive group. The most valuable aspect of this experience was the opportunity to work during the "busy season" and being exposed to that environment before graduating. It helped me to get a better idea of what I can expect and what I can do to be prepared."

> Romy Simeu (3<sup>rd</sup> from the right) Accounting major

Pricewaterhouse Coopers LLP Philadelphia, PA





"I now have a path for a career and my long term goals are now more clearly defined."

C